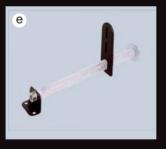

## Estate Cherry

CE-5001

- Cherry finish
- Rosetan crepe interior
- Brass handles

- a The impeccable finish reproduces the perfection of natural wood grain while offering superior durability.
- b The bottom ensures the prevention of leaks and provides a weight capacity of up to 227 kg (500 lbs).
- c The full length cradle-style bed provides sturdiness and stability.
- d The half cover is lightweight without compromising its rigidity.
- e The plastic lifting mechanism ensures quiet and easy functioning.