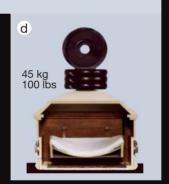

## Estate Cherry

CE-5001

- Cherry finish
- Rosetan crepe interior
- Brass handles

- a The impeccable finish reproduces the perfection of natural wood grain while offering superior durability.
- b The bottom ensures the prevention of leaks and provides a weight capacity of up to 227 kg (500 lbs).
- c The full length cradle-style bed provides sturdiness and stability.
- d The half cover is lightweight without compromising its rigidity.
- e The plastic lifting mechanism ensures quiet and easy functioning.