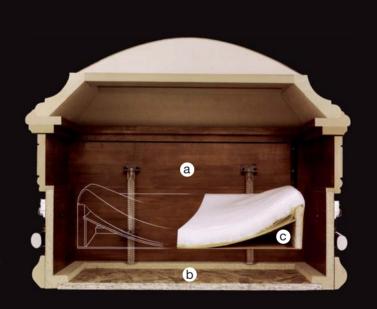

## Estate Cherry

CE-5001

- Cherry finish
- Rosetan crepe interior
- Brass handles

- a The impeccable finish reproduces the perfection of natural wood grain while offering superior durability.
- b The bottom ensures the prevention of leaks and provides a weight capacity of up to 227 kg (500 lbs).
- c The full length cradle-style bed provides sturdiness and stability.
- d The half cover is lightweight without compromising its rigidity.
- e The plastic lifting mechanism ensures quiet and easy functioning.